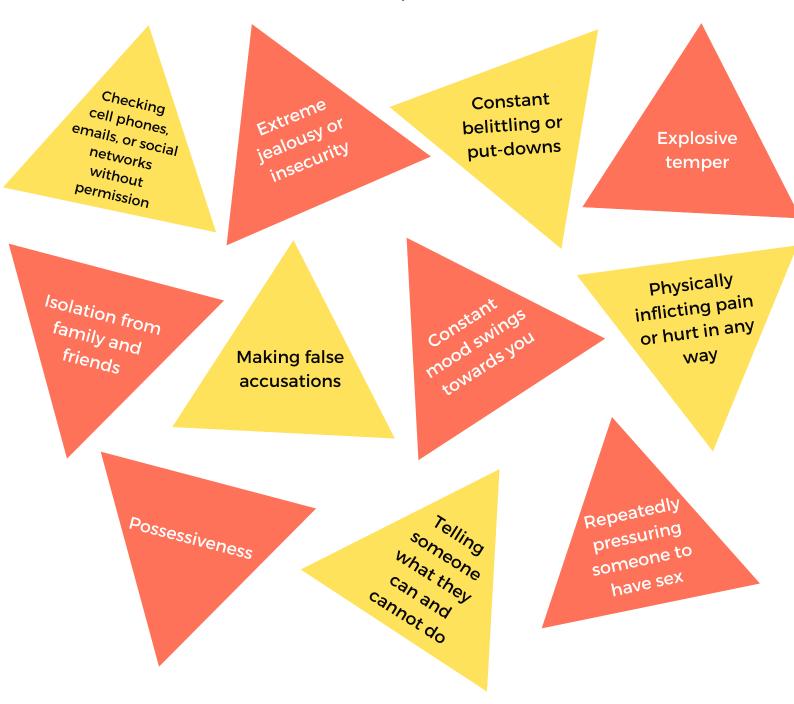

## **WARNING SIGNS**

Being able to tell the difference between healthy, unhealthy, and abusive relationships can be more difficult than you think. No two relationships are the same, so what's unhealthy in one relationship may be abusive in another. Although there are many signs to pay attention to, look for these common warning signs of dating abuse in a relationship: